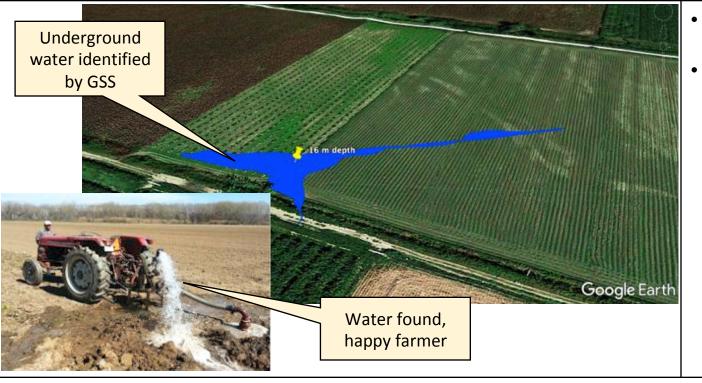

| GeoScan Use Case                     | Business Field: Water            |
|--------------------------------------|----------------------------------|
| Location: Chrysopuli, Thrace, Greece | Customer: A farmer (Nicolaus K.) |
| Search Object: Water                 |                                  |
| Visualization of search contents     | Evaluation of search results     |

- Water has been identified by GSS in 16m depth
- Drilling forwather in the predicted area successful and accurate

Voice of Customer: "GSS has delivered great work. The location of the well and its depth have been precisely spotted. I am very grateful for that and thank GSS very sincerely for their work. GeoScan has saved me a lot of money.